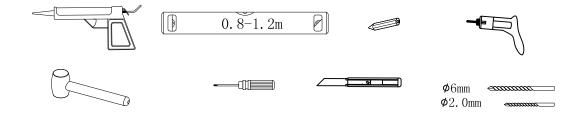

### CARSPCH700 / CARSPCH760 / CARSPCH800 / CARSPCH900

- Multi-person assembly
- Tools required
- We always recommend using professional tradespeople to install your product

## **Safety Notice:**

Prior to drilling into walls, check there are no hidden electrical wires, cables or water supply pipes. Always wear protective equipment such as safety glasses and hearing protection whilst using power tools.