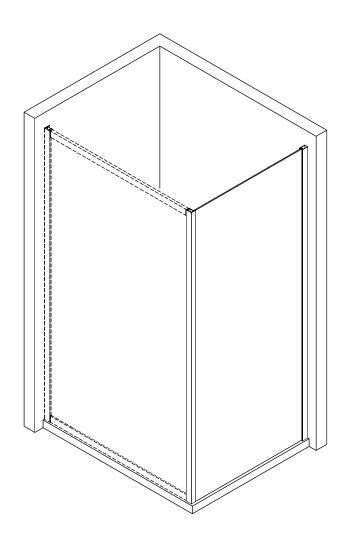

### Carina 6mm Side Panel

## Important information

- Please read these instructions thoroughly and retain for future reference
- Always check for pipes and cables before drilling
- Check for damage prior to installation as reporting after installation is not covered
- The wall channel for the side panel is to be taken from the main screen box.